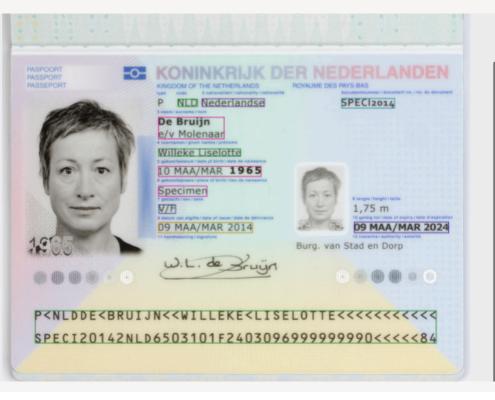

#### **Character recognition**

| Code            | NLD                                                                                                                                                                         | ŧ | $\odot$    |
|-----------------|-----------------------------------------------------------------------------------------------------------------------------------------------------------------------------|---|------------|
| Date_of_Birth   | 10 MAA/MAR 1965                                                                                                                                                             | ŧ | $\odot$    |
| Date_of_expiry  | 09 MAA/MAR 2024                                                                                                                                                             | : | $\bigcirc$ |
| Date_of_Issue   | 09 MAA/MAR 2014                                                                                                                                                             | ÷ | $\bigcirc$ |
| First_Name      | Willeke Liselotte                                                                                                                                                           | : | $\bigcirc$ |
| MRZ             | P <nldde<bruijn<<willeke<liselotte<<<<<<<<>SPECI20142NLD6503101 F2403096999999990<!--</td--><td>ŧ</td><td><math>\odot</math></td></nldde<bruijn<<willeke<liselotte<<<<<<<<> | ŧ | $\odot$    |
| Nationality     | Nederlandse                                                                                                                                                                 | ŧ | $\odot$    |
| Passport_Number | SPECI2014                                                                                                                                                                   | ÷ | $\odot$    |
| Place_of_birth  | Specimen                                                                                                                                                                    | ÷ | $\bigcirc$ |
| Sex             | V/F                                                                                                                                                                         | ÷ | $\bigcirc$ |
| LINE ITEMS      | -                                                                                                                                                                           |   | ~          |